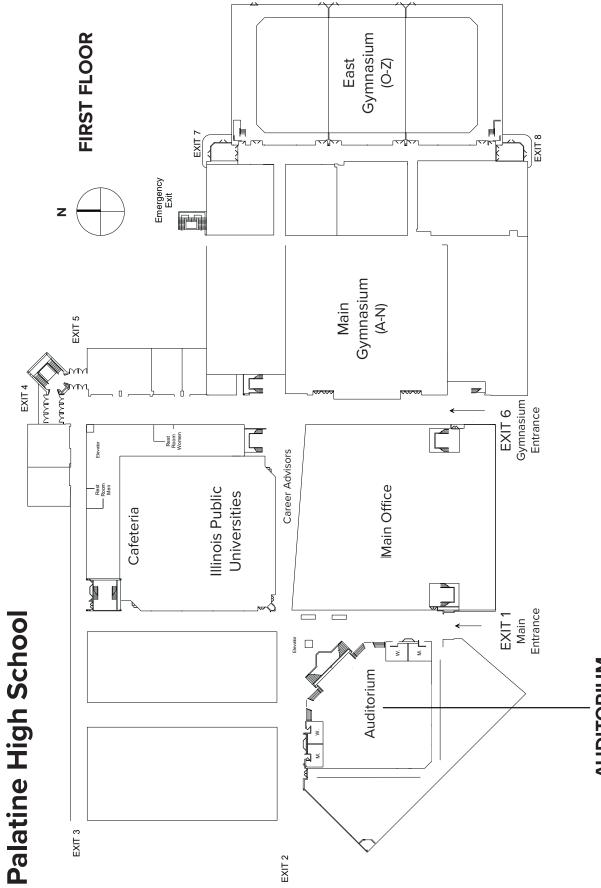

#### A – N: MAIN GYMNASIUM

**O - Z: EAST GYMNASIUM** 

#### **STUDENT CAFETERIA**

#### **Illinois Public Universities**

Chicago State University Eastern Illinois University Illinois State University Northeastern Illinois University Northern Illinois University Southern Illinois University - Carbondale Southern Illinois University - Edwardsville University of Illinois at Chicago University of Illinois - Springfield Western Illinois University

#### **AUDITORIUM**

The following presentations will each be offered at

6:40 p.m. • 7:10 p.m. • 7:40 p.m.

Harper College (Section 1)

Illinois Student Assistance Commission (Financial Aid) (Section 2)

University of Illinois Urbana-Champaign (Section 3)

#### Cafeteria Hallway

Career Advisors from each District 211 high school will be available to answer your questions about career pathways, career treks, and alignment to possible college majors.